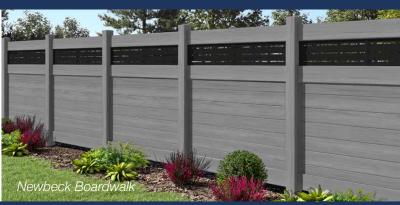

## **Styles & Colors**

Newbeck

**Newbeck Boardwalk** 

**Driftwood Cypress** 

White Boardwalk Decorative Screen Panel is used in white panels while all other colors receive Black Boardwalk panels