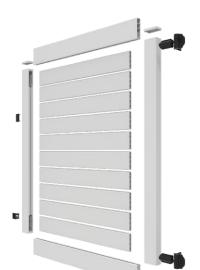

#### **Gates:**

- Walk and drive gates available Gate widths 2" under actual opening (46" wide for 4' opening and 58" wide for 5' opening)
- · Routed uprights to accept rails
- · Internal gate pockets for structural integrity
- · No cross brace for a cleaner aesthetic
- · Barrette Outdoor Living® wrap hinges, latch plate and gate stop included (latch sold separately)
- Features StaySquare Technology