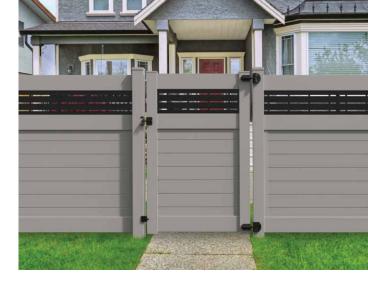

# **Horizontal Privacy Vinyl Fencing**

#### **Benefits**

- · Horizontal infill boards for a contemporary look
- · Durable, low-maintenance vinyl material
- · Solid privacy or decorative screen panel top options
- Pool Code Approved panels meet ICC requirements\*
- Limited Lifetime Warranty
  Transferable up to one transfer