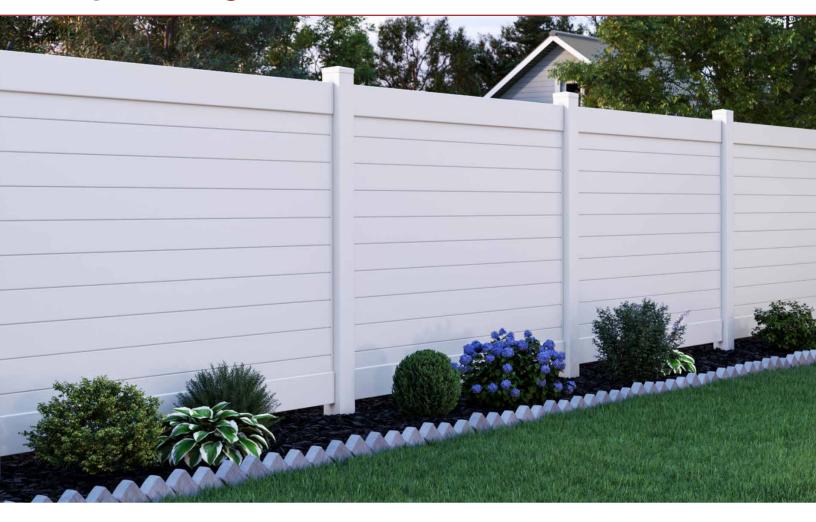

# **Horizontal Privacy Vinyl Fencing**

#### **Benefits**

- · Horizontal infill boards for a contemporary look
- · Durable, low-maintenance vinyl material
- · Solid privacy or decorative screen panel top options
- Pool Code Approved panels meet ICC requirements\*
- Limited Lifetime Warranty
  Transferable up to one transfer