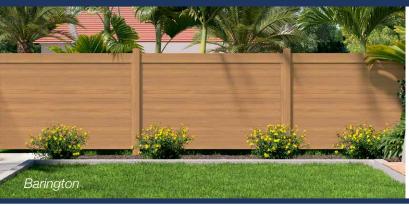

## **Styles & Colors**

Newbeck

**Newbeck Boardwalk** 

**Driftwood Cypress** 

White Boardwalk Decorative Screen Panel is used in white panels while all other colors receive Black Boardwalk panels