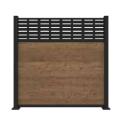

## **Infill Options**

- White, Sand, Clay, Gray, Driftwood, Cypress and Saddle vinyl infill options
- 1" wood boards can be used with spacer blocks to create semi-privacy look
- Infill boards can be positioned vertically or horizontally for added customization

## **Decorative Screen Panel Options**

Boardwalk

Optic

**River Rock** 

Sanibel

Wood Infill

Vinyl Infill

Wood Infill with DSP