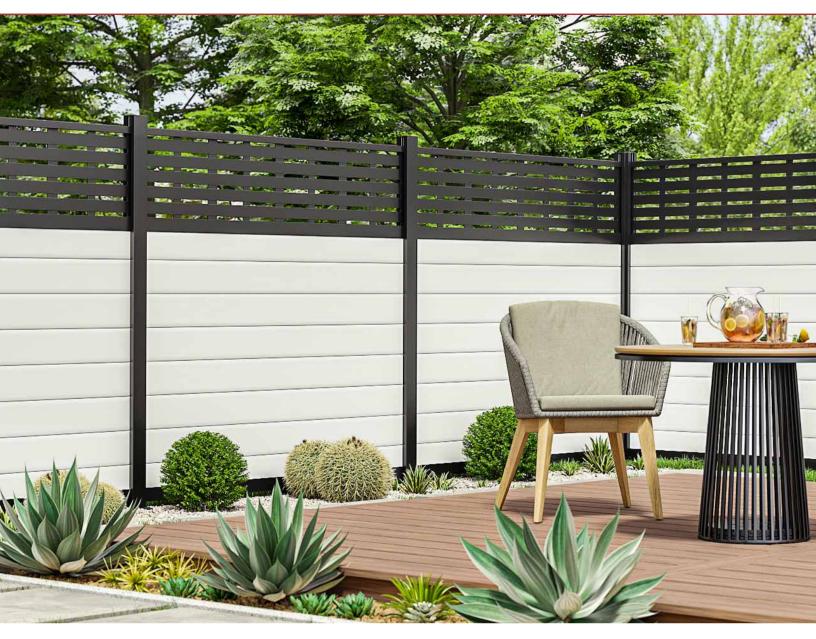

## Alloy<sup>™</sup> Mixed Material Fencing

## **Benefits**

- Contemporary mixed material panels offer complete customization
- Aluminum frame features modern
  matte black finish
- · Surface mount or in-ground post options
- Coordinating 4-ft and 5-ft gate kits available
- Customize using any of our decorative screen panel styles

- Pool Code Approved panels meet ICC requirements\*
- Limited Lifetime Warranty
   Transferable up to one transfer

\*Check your local building regulations for details

## **Infill Options**

- White, Sand, Clay, Gray, Driftwood, Cypress and Saddle vinyl infill options
- 1" wood boards can be used with spacer blocks to create semi-privacy look
- Infill boards can be positioned vertically or horizontally for added customization

## **Decorative Screen Panel Options**

Boardwalk

Optic

**River Rock** 

Sanibel

Wood Infill

Vinyl Infill

Wood Infill with DSP