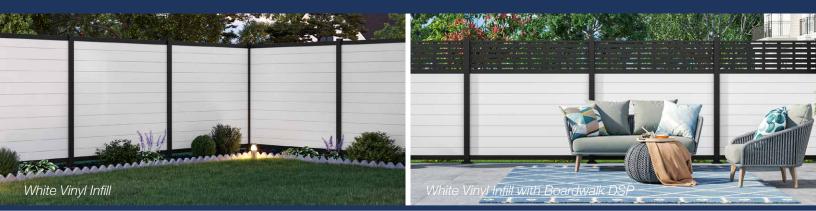

## **Infill Options**

- White, Sand, Clay, Gray, Driftwood, Cypress and Saddle vinyl infill options
- 1" wood boards can be used with spacer blocks to create semi-privacy look
- Infill boards can be positioned vertically or horizontally for added customization

## **Decorative Screen Panel Options**

Boardwalk

Optic

**River Rock** 

Sanibel

Wood Infill

Vinyl Infill

Wood Infill with DSP

Vinyl Infill with DSP

See Freedom Vinyl Fence Special Order Catalog for detailed information on the full line of Alloy<sup>™</sup> Mixed Material products. Additional panel styles also available.