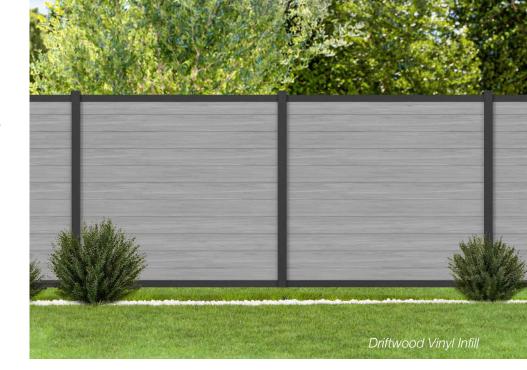

## **Infill Options**

- White, Sand, Clay, Gray, Driftwood, Cypress and Saddle vinyl infill options
- 1" wood boards can be used with spacer blocks to create semi-privacy look
- Infill boards can be positioned vertically or horizontally for added customization

Vinyl Infill with DSP

See Freedom Vinyl Fence Special Order Catalog for detailed information on the full line of Alloy<sup>™</sup> Mixed Material products. Additional panel styles also available.