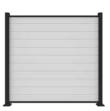

## **Infill Options**

- White, Sand, Clay, Gray, Driftwood, Cypress and Saddle vinyl infill options
- 1" wood boards can be used with spacer blocks to create semi-privacy look
- Infill boards can be positioned vertically or horizontally for added customization

## **Decorative Screen Panel Options**

Boardwalk

Optic

**River Rock** 

Sanibel

Wood Infill

Vinyl Infill

Wood Infill with DSP