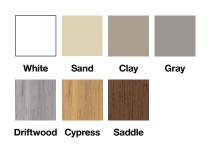

## **Infill Options**

- White, Sand, Clay, Gray, Driftwood, Cypress and Saddle vinyl infill options
- 1" wood boards can be used with spacer blocks to create semi-privacy look
- Infill boards can be positioned vertically or horizontally for added customization